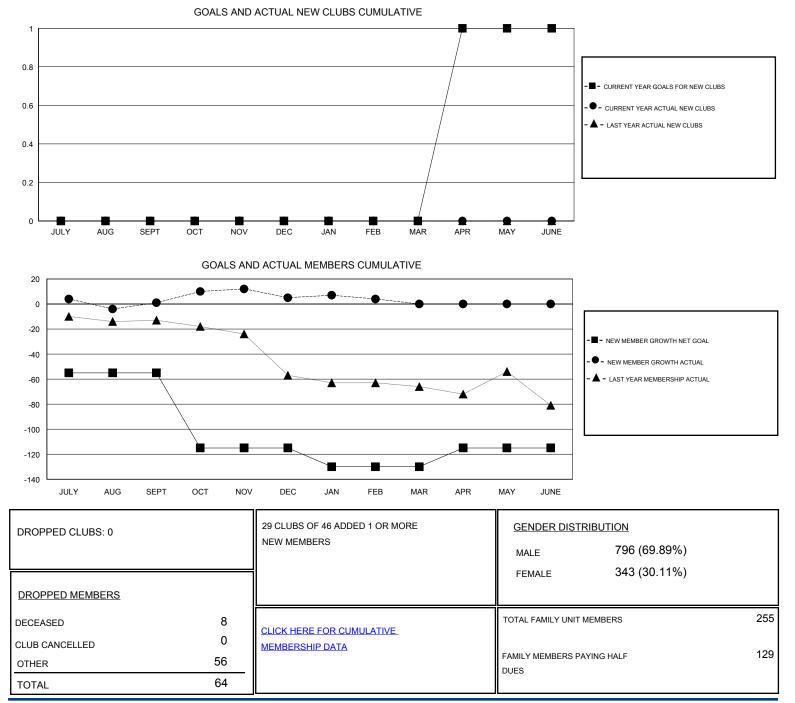

## GMT: HAL GRIFFIN

GMT CA

| Clubs                 |               |           |               | Members               |                                                                |                                                              |                                                    |
|-----------------------|---------------|-----------|---------------|-----------------------|----------------------------------------------------------------|--------------------------------------------------------------|----------------------------------------------------|
| RESULTS FOR 2016-2017 |               |           |               | RESULTS FOR 2016-2017 |                                                                |                                                              |                                                    |
| QUARTER               | NEW CLUB GOAL | NEW CLUBS | DROPPED CLUBS | QUARTER               | NEW MEMBER GROWTH<br>NET GOAL (not reinstated<br>or transfers) | NEW MEMBER<br>GROWTH ACTUAL (not<br>reinstated or transfers) | DROPPED<br>MEMBERS ACTUAL<br>(including transfers) |
| JULY/AUG/SEPT         | 0             | 0         | 0             | JULY/AUG/SEPT         | -55                                                            | 25                                                           | 24                                                 |
| OCT/NOV/DEC           | 0             | 0         | 0             | OCT/NOV/DEC           | -60                                                            | 24                                                           | 20                                                 |
| JAN/FEB/MAR           | 0             | 0         | 0             | JAN/FEB/MAR           | -15                                                            | 19                                                           | 20                                                 |
| APR/MAY/JUNE          | 1             | 0         | 0             | APR/MAY/JUNE          | 15                                                             | 0                                                            | 0                                                  |